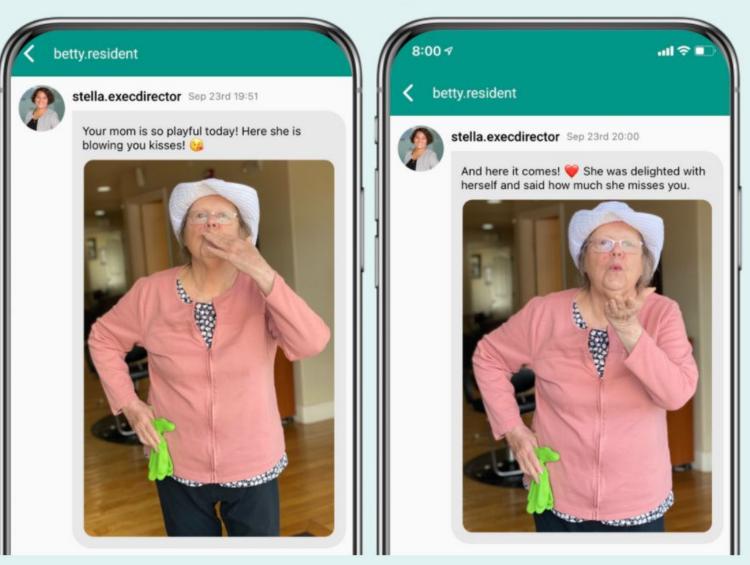

# Share special moments! (Like blowing kisses.)

norning stretches and en told a few jokes.

Photos by permission of Nancy Morr and Applewood Our House.