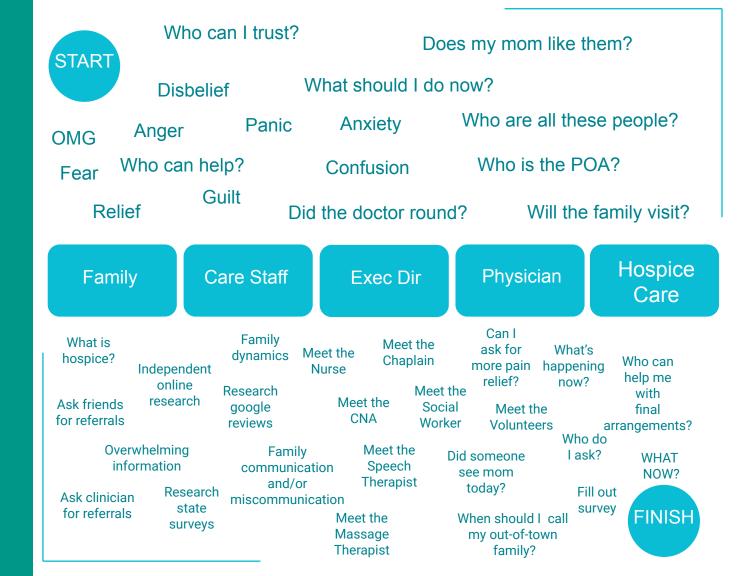

# What The Research Says...

Resident Family Staff

# The Reality Of Today's Communication

### The Assertion

No one is in a better position than the care team to:

- Increase revenue
- Reduce lawsuits
- Improve quality of life

"Families aren't complaining."

### Problem Blindness

- "Half of families report getting enough information about their loved one."
- "We call, email, set up video calls, send weekly newsletters. We don't have time to do anything else."

1 (55.3%) think they are getting the right amount of information about the resident.

Almost all of the families who think they are getting the right amount of information say they are told:

- a story or anecdote about the resident (92.0%)
- how the resident is spending time (87.8%)
- about the resident's mood (81.4%)