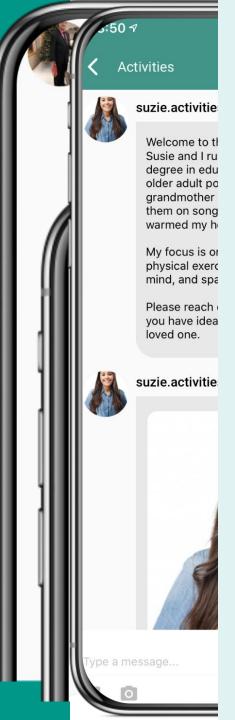

#### mike.caregiver Sep 6th 14:00

Hi Genie! Your dad slept well,had a great breakfast this morning. He joined in the morning stretches and we are now painting outside in the garden. He seems to know a lot about birds. Is that something he enjoys?

genie.daughter Sep 6th 14:02

Oh that's awesome! Thank you for letting me know this. It makes me feel so much better!

Yes, he was a bird watching fanatic! Ask him about the birds who would land on our fingers!

A conversation platform to build trust quickly, genuinely, and effectively between family and senior care teams.