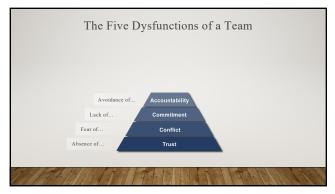

11

| The Five 1 | Dysfunctions o | f a Team                                 |
|------------|----------------|------------------------------------------|
|            | - ,            |                                          |
|            |                |                                          |
|            |                |                                          |
|            |                |                                          |
| Lack of    | Commitment     |                                          |
| Fear of    | Conflict       |                                          |
| Absence of | Trust          |                                          |
|            |                |                                          |
|            | 110111         | 11 1 1 1 1 1 1 1 1 1 1 1 1 1 1 1 1 1 1 1 |