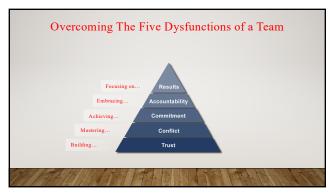

11

| The Five 1 | Dysfunctions o | f a Team                                 |
|------------|----------------|------------------------------------------|
|            | - ,            |                                          |
|            |                |                                          |
|            |                |                                          |
|            |                |                                          |
| Lack of    | Commitment     |                                          |
| Fear of    | Conflict       |                                          |
| Absence of | Trust          |                                          |
|            |                |                                          |
|            | 110111         | 11 1 1 1 1 1 1 1 1 1 1 1 1 1 1 1 1 1 1 1 |