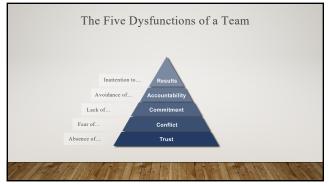

11

| The Five 1 | Dysfunctions o | f a Team                                 |
|------------|----------------|------------------------------------------|
|            | - ,            |                                          |
|            |                |                                          |
|            |                |                                          |
|            |                |                                          |
| Lack of    | Commitment     |                                          |
| Fear of    | Conflict       |                                          |
| Absence of | Trust          |                                          |
|            |                |                                          |
|            | 110111         | 11 1 1 1 1 1 1 1 1 1 1 1 1 1 1 1 1 1 1 1 |