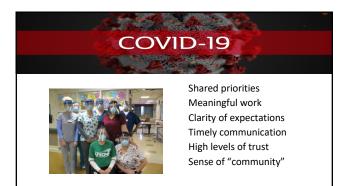

Reigniting Post-Covid Employee Engagement by Creating a High Performance CommuniTEAM



Bruce Berlin
Chief Experience Office



1



2













8

# Gallup Q<sup>12®</sup>

- 1. I know what is expected of me at work
- 2. I have the materials and equipment I need to do my work right
- 3. At work, I have the opportunity to do what I do best every day
- 4. In the last 7 days, I have received recognition or praise for doing good work
- 5. My supervisor, or someone at work, seems to care about me as a person
- There is someone at work who encourages my development
   At work, my opinions seem to count
- 8. The mission or purpose of my company makes me feel my job is important  $% \left( 1\right) =\left( 1\right) \left( 1\right)$
- 9. My associates or fellow employees are committed to doing quality work
- 10. I have a best friend at work
- 11. In the last 6 months, someone at work has talked to me about my progress
- 12